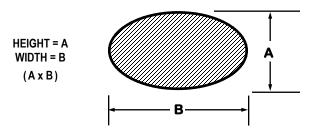

## HOLE-FORMER/KNOCKOUT ANGLED ENTRY OVAL

## **FLAT WALL**

| HOLE SIZE (HEIGHT X WIDTH) (A X B)  6" HIGH X 10" WIDE  10" HIGH X 12" WIDE  10" HIGH X 14" WIDE  12" HIGH X 16" WIDE  14" HIGH X 18" WIDE  16" HIGH X 20" WIDE  18" HIGH X 22" WIDE  18" HIGH X 22" WIDE  18" HIGH X 24" WIDE  20" HIGH X 24" WIDE  21" HIGH X 32" WIDE  22" HIGH X 30" WIDE  23" HIGH X 32" WIDE  23" HIGH X 32" WIDE  23" HIGH X 36" WIDE  25" HIGH X 36" WIDE  25" HIGH X 33" WIDE  26" HIGH X 33" WIDE  26" HIGH X 44" WIDE  26" HIGH X 44" WIDE  27" HIGH X 32" WIDE  27" HIGH X 32" WIDE  27" HIGH X 33" WIDE  27" HIGH X 36" WIDE  28" HIGH X 37" WIDE  29" HIGH X 38" WIDE  40" HIGH X 44" WIDE  40" HIGH X 45" WIDE  40" HIGH X 45" WIDE  40" HIGH X 48" W |                     |           |
|--------------------------------------------------------------------------------------------------------------------------------------------------------------------------------------------------------------------------------------------------------------------------------------------------------------------------------------------------------------------------------------------------------------------------------------------------------------------------------------------------------------------------------------------------------------------------------------------------------------------------------------------------------------------------------------------------------------------------------------------------------------------------------------------------------------------------------------------------------------------------------------------------------------------------------------------------------------------------------------------------------------------------------------------------------------------------------------------------------------------------------------------------------------------------------------------------------------------------------------------------------------------------------------------------------------------------------------------------------------------------------------------------------------------------------------------------------------------------------------------------------------------------------------------------------------------------------------------------------------------------------------------------------------------------------------------------------------------------------------------------------------------------------------------------------------------------------------------------------------------------------------------------------------------------------------------------------------------------------------------------------------------------------------------------------------------------------------------------------------------------------|---------------------|-----------|
| 8" HIGH x 12" WIDE  10" HIGH x 14" WIDE  12" HIGH x 16" WIDE  14" HIGH x 20" WIDE  16" HIGH x 22" WIDE  18" HIGH x 26" WIDE  18" HIGH x 26" WIDE  20" HIGH x 32" WIDE  21" HIGH x 32" WIDE  22" HIGH x 30" WIDE  23" HIGH x 32" WIDE  23" HIGH x 32" WIDE  25" HIGH x 36" WIDE  25" HIGH x 36" WIDE  26" HIGH x 32" WIDE  26" HIGH x 40" WIDE  27" HIGH x 32" WIDE  26" HIGH x 32" WIDE  27" HIGH x 32" WIDE  26" HIGH x 32" WIDE  27" HIGH x 34" WIDE  28" HIGH x 44" WIDE  29 TO 8"  30" HIGH x 37" WIDE  UP TO 8"  32" HIGH x 42" WIDE  UP TO 8"  32" HIGH x 44" WIDE  UP TO 8"  32" HIGH x 44" WIDE  UP TO 8"  34" HIGH x 44" WIDE  UP TO 8"  40" HIGH x 45" WIDE  UP TO 8"  40" HIGH x 48" WIDE  UP TO 8"                                                                                                                                                                                                                                                                                                                                                                                                                                                                                                                                                                                                                                                                                                                                                                                                                                                                                                              | (HEIGHT x WIDTH)    | FLAT WALL |
| 10" HIGH x 14" WIDE  12" HIGH x 16" WIDE  14" HIGH x 18" WIDE  16" HIGH x 20" WIDE  18" HIGH x 22" WIDE  18" HIGH x 26" WIDE  20" HIGH x 24" WIDE  21" HIGH x 30" WIDE  22" HIGH x 30" WIDE  23" HIGH x 32" WIDE  23" HIGH x 32" WIDE  23" HIGH x 36" WIDE  25" HIGH x 31" WIDE  25" HIGH x 31" WIDE  26" HIGH x 32" WIDE  26" HIGH x 44" WIDE  27" HIGH x 32" WIDE  27" HIGH x 36" WIDE  26" HIGH x 32" WIDE  27" HIGH x 36" WIDE  28" HIGH x 44" WIDE  29" HIGH x 44" WIDE  40" HIGH x 44" WIDE  40" HIGH x 45" WIDE  40" HIGH x 48" WIDE  UP TO 8"                                                                                                                                                                                                                                                                                                                                                                                                                                                                                                                                                                                                                                                                                                                                                                                                                                                                                                                                                                                                          | 6" HIGH x 10" WIDE  | UP TO 9"  |
| 12" HIGH x 16" WIDE  14" HIGH x 18" WIDE  16" HIGH x 20" WIDE  18" HIGH x 26" WIDE  18" HIGH x 24" WIDE  20" HIGH x 32" WIDE  21" HIGH x 32" WIDE  22" HIGH x 30" WIDE  23" HIGH x 32" WIDE  23" HIGH x 36" WIDE  25" HIGH x 36" WIDE  26" HIGH x 33" WIDE  26" HIGH x 33" WIDE  26" HIGH x 40" WIDE  27" HIGH x 36" WIDE  27" HIGH x 37" WIDE  28" HIGH x 37" WIDE  30" HIGH x 44" WIDE  40" HIGH x 45" WIDE  40" HIGH x 45" WIDE  40" HIGH x 48" WIDE  40" HIGH x 48" WIDE  40" HIGH x 48" WIDE  UP TO 8"                                                                                                                                                                                                                                                                                                                                                                                                                                                                                                                                                                                                                                                                                                                                                                                                                                                                                                                                                                                                                                                                                                                                                                                            | 8" HIGH x 12" WIDE  | UP TO 8"  |
| 14" HIGH x 18" WIDE 16" HIGH x 20" WIDE 18" HIGH x 22" WIDE 18" HIGH x 26" WIDE 20" HIGH x 24" WIDE 21" HIGH x 32" WIDE 22" HIGH x 30" WIDE 23" HIGH x 28" WIDE 23" HIGH x 36" WIDE 25" HIGH x 31" WIDE 25" HIGH x 32" WIDE 26" HIGH x 33" WIDE 26" HIGH x 34" WIDE 26" HIGH x 44" WIDE 27" HIGH x 32" WIDE 28" HIGH x 36" WIDE 29" HIGH x 31" WIDE 20" HIGH x 30" WIDE 20" HIGH x 44" WIDE 20" HIGH x 32" WIDE 21" HIGH x 32" WIDE 22" HIGH x 32" WIDE 23" HIGH x 32" WIDE 24" HIGH x 32" WIDE 25" HIGH x 32" WIDE 26" HIGH x 44" WIDE 27" HIGH x 32" WIDE 28" HIGH x 32" WIDE 28" HIGH x 38" WIDE 29" HIGH x 44" WIDE 28" HIGH x 42" WIDE 29" HIGH x 44" WIDE 29" HIGH x 44" WIDE 20" HIGH x 45" WIDE 20" HIGH x 48" WIDE 20" HI | 10" HIGH x 14" WIDE | UP TO 8"  |
| 16" HIGH x 20" WIDE  18" HIGH x 22" WIDE  18" HIGH x 26" WIDE  20" HIGH x 24" WIDE  21" HIGH x 32" WIDE  22" HIGH x 30" WIDE  23" HIGH x 28" WIDE  23" HIGH x 36" WIDE  25" HIGH x 36" WIDE  25" HIGH x 32" WIDE  26" HIGH x 32" WIDE  26" HIGH x 40" WIDE  26" HIGH x 32" WIDE  27" HIGH x 36" WIDE  27" HIGH x 37" WIDE  28" HIGH x 38" WIDE  29" HIGH x 38" WIDE  20" HIGH x 38" WIDE  21" HIGH x 36" WIDE  22" HIGH x 36" WIDE  23" HIGH x 36" WIDE  24" HIGH x 36" WIDE  25" HIGH x 36" WIDE  26" HIGH x 44" WIDE  27" HIGH x 36" WIDE  28" HIGH x 37" WIDE  29" HIGH x 38" WIDE  21" HIGH x 42" WIDE  32" HIGH x 44" WIDE  32" HIGH x 44" WIDE  32" HIGH x 44" WIDE  33" HIGH x 44" WIDE  34" HIGH x 44" WIDE  40" HIGH x 45" WIDE  40" HIGH x 48" WIDE  40" HIGH x 48" WIDE  40" HIGH x 50" WIDE                                                                                                                                                                                                                                                                                                                  | 12" HIGH x 16" WIDE | UP TO 8"  |
| 18" HIGH x 22" WIDE  18" HIGH x 26" WIDE  20" HIGH x 24" WIDE  21" HIGH x 32" WIDE  22" HIGH x 30" WIDE  23" HIGH x 28" WIDE  23" HIGH x 32" WIDE  23" HIGH x 36" WIDE  25" HIGH x 36" WIDE  26" HIGH x 32" WIDE  26" HIGH x 40" WIDE  26" HIGH x 44" WIDE  27" HIGH x 36" WIDE  28" HIGH x 37" WIDE  29" HIGH x 37" WIDE  40" HIGH x 44" WIDE  40" HIGH x 45" WIDE  40" HIGH x 45" WIDE  40" HIGH x 48" WIDE  UP TO 8"                                                                                                                                                                                                                                                                                                                                                                                                                                                                                                                                                                                                                                                                                                                                                                                                                                                                                                                                                                                                                                                                                                                                                                                                                                                                                 | 14" HIGH x 18" WIDE | UP TO 8"  |
| 18" HIGH x 26" WIDE  20" HIGH x 24" WIDE  21" HIGH x 32" WIDE  22" HIGH x 30" WIDE  23" HIGH x 28" WIDE  23" HIGH x 32" WIDE  23" HIGH x 36" WIDE  25" HIGH x 36" WIDE  25" HIGH x 36" WIDE  26" HIGH x 32" WIDE  26" HIGH x 33" WIDE  26" HIGH x 40" WIDE  27" HIGH x 32" WIDE  27" HIGH x 36" WIDE  27" HIGH x 36" WIDE  27" HIGH x 32" WIDE  28" HIGH x 32" WIDE  27" HIGH x 36" WIDE  28" HIGH x 32" WIDE  29" HIGH x 36" WIDE  40" HIGH x 44" WIDE  40" HIGH x 45" WIDE  40" HIGH x 48" WIDE  UP TO 8"                                                                                                                                                                                                                                                                                                                                                                                                                                                                                                                                                                                                                                                                                                                                                                                                                                                                                                                                                                                                                                                                                                                                                                                                                                                                                            | 16" HIGH x 20" WIDE | UP TO 8"  |
| 20" HIGH x 24" WIDE 21" HIGH x 32" WIDE 22" HIGH x 30" WIDE 23" HIGH x 28" WIDE 23" HIGH x 36" WIDE 23" HIGH x 36" WIDE 25" HIGH x 36" WIDE 25" HIGH x 36" WIDE 26" HIGH x 32" WIDE 26" HIGH x 33" WIDE 26" HIGH x 40" WIDE 26" HIGH x 44" WIDE 27" HIGH x 32" WIDE 28" HIGH x 32" WIDE 29" HIGH x 36" WIDE 210                                                                                                                                                                                                                                                                                                                                                                                                                                                                                                                                                                                                                                                                                                                                                                                                                                                                                                                                                                                                                                                                                                                                                                                                                                                                                                                                                                                                                                                                                                                                                                                                                                                                                                            | 18" HIGH x 22" WIDE | UP TO 8"  |
| 21" HIGH x 32" WIDE  22" HIGH x 30" WIDE  UP TO 8"  23" HIGH x 28" WIDE  UP TO 8"  23" HIGH x 32" WIDE  UP TO 8"  23" HIGH x 36" WIDE  UP TO 8"  25" HIGH x 31" WIDE  UP TO 8"  25" HIGH x 36" WIDE  UP TO 8"  26" HIGH x 32" WIDE  UP TO 8"  26" HIGH x 33" WIDE  UP TO 8"  26" HIGH x 40" WIDE  UP TO 8"  26" HIGH x 44" WIDE  UP TO 8"  27" HIGH x 36" WIDE  UP TO 8"  27" HIGH x 36" WIDE  UP TO 8"  30" HIGH x 38" WIDE  UP TO 8"  30" HIGH x 38" WIDE  UP TO 8"  32" HIGH x 42" WIDE  UP TO 8"  32" HIGH x 44" WIDE  UP TO 8"  34" HIGH x 46" WIDE  UP TO 8"  36" HIGH x 44" WIDE  UP TO 8"  40" HIGH x 45" WIDE  UP TO 8"  40" HIGH x 48" WIDE  UP TO 8"  40" HIGH x 48" WIDE  UP TO 8"                                                                                                                                                                                                                                                                                                                                                                                                                                                                                                                                                                                                                                                                                                                                                                                                                                                                                                                                                                                                                                                                                                                                                                                                                                                                                                     | 18" HIGH x 26" WIDE | UP TO 8"  |
| 22" HIGH x 30" WIDE  23" HIGH x 28" WIDE  23" HIGH x 32" WIDE  23" HIGH x 36" WIDE  25" HIGH x 36" WIDE  25" HIGH x 36" WIDE  25" HIGH x 36" WIDE  26" HIGH x 32" WIDE  26" HIGH x 33" WIDE  26" HIGH x 40" WIDE  26" HIGH x 44" WIDE  27" HIGH x 36" WIDE  28" HIGH x 38" WIDE  UP TO 8"  30" HIGH x 38" WIDE  UP TO 8"  32" HIGH x 42" WIDE  UP TO 8"  32" HIGH x 44" WIDE  UP TO 8"  34" HIGH x 44" WIDE  UP TO 8"  34" HIGH x 44" WIDE  UP TO 8"  36" HIGH x 44" WIDE  UP TO 8"  40" HIGH x 45" WIDE  UP TO 8"  40" HIGH x 48" WIDE  UP TO 8"  40" HIGH x 48" WIDE  UP TO 8"                                                                                                                                                                                                                                                                                                                                                                                                                                                                                                                                                                                                                                                                                                                                                                                                                                                                                                                                                                                                                                                                                                                                                                                                                                                                                                                               | 20" HIGH x 24" WIDE | UP TO 8"  |
| 23" HIGH x 28" WIDE  23" HIGH x 32" WIDE  UP TO 8"  23" HIGH x 36" WIDE  UP TO 8"  25" HIGH x 31" WIDE  UP TO 8"  25" HIGH x 36" WIDE  UP TO 8"  26" HIGH x 32" WIDE  UP TO 8"  26" HIGH x 33" WIDE  UP TO 8"  26" HIGH x 40" WIDE  UP TO 8"  26" HIGH x 44" WIDE  UP TO 8"  27" HIGH x 32" WIDE  UP TO 8"  27" HIGH x 36" WIDE  UP TO 8"  28" HIGH x 38" WIDE  UP TO 8"  30" HIGH x 38" WIDE  UP TO 8"  32" HIGH x 37" WIDE  UP TO 8"  32" HIGH x 44" WIDE  UP TO 8"  34" HIGH x 44" WIDE  UP TO 8"  36" HIGH x 44" WIDE  UP TO 8"  40" HIGH x 45" WIDE  UP TO 8"  40" HIGH x 48" WIDE  UP TO 8"  40" HIGH x 48" WIDE  UP TO 8"                                                                                                                                                                                                                                                                                                                                                                                                                                                                                                                                                                                                                                                                                                                                                                                                                                                                                                                                                                                                                                                                                                                                                                                                                                                                                              | 21" HIGH x 32" WIDE | UP TO 8"  |
| 23" HIGH x 32" WIDE  23" HIGH x 36" WIDE  25" HIGH x 31" WIDE  UP TO 8"  25" HIGH x 36" WIDE  UP TO 8"  26" HIGH x 32" WIDE  UP TO 8"  26" HIGH x 33" WIDE  UP TO 8"  26" HIGH x 40" WIDE  UP TO 8"  26" HIGH x 44" WIDE  UP TO 8"  27" HIGH x 32" WIDE  UP TO 8"  27" HIGH x 36" WIDE  UP TO 8"  28" HIGH x 32" WIDE  UP TO 8"  30" HIGH x 38" WIDE  UP TO 8"  32" HIGH x 37" WIDE  UP TO 8"  32" HIGH x 44" WIDE  UP TO 8"  34" HIGH x 44" WIDE  UP TO 8"  36" HIGH x 44" WIDE  UP TO 8"  40" HIGH x 45" WIDE  UP TO 8"  40" HIGH x 48" WIDE  UP TO 8"  40" HIGH x 48" WIDE  UP TO 8"  UP TO 8"  UP TO 8"  UP TO 8"                                                                                                                                                                                                                                                                                                                                                                                                                                                                                                                                                                                                                                                                                                                                                                                                                                                                                                                                                                                                                                                                                                                                                                                                                                                                                                                                                                                                             | 22" HIGH x 30" WIDE | UP TO 8"  |
| 23" HIGH x 36" WIDE  25" HIGH x 31" WIDE  UP TO 8"  25" HIGH x 36" WIDE  UP TO 8"  26" HIGH x 32" WIDE  UP TO 8"  26" HIGH x 33" WIDE  UP TO 8"  26" HIGH x 40" WIDE  UP TO 8"  26" HIGH x 44" WIDE  UP TO 8"  27" HIGH x 32" WIDE  UP TO 8"  27" HIGH x 36" WIDE  UP TO 8"  28" HIGH x 32" WIDE  UP TO 8"  30" HIGH x 38" WIDE  UP TO 8"  32" HIGH x 37" WIDE  UP TO 8"  32" HIGH x 42" WIDE  UP TO 8"  32" HIGH x 44" WIDE  UP TO 8"  32" HIGH x 44" WIDE  UP TO 8"  34" HIGH x 44" WIDE  UP TO 8"  34" HIGH x 44" WIDE  UP TO 8"  40" HIGH x 45" WIDE  UP TO 8"  40" HIGH x 48" WIDE  UP TO 8"  40" HIGH x 48" WIDE  UP TO 8"  40" HIGH x 50" WIDE  UP TO 8"                                                                                                                                                                                                                                                                                                                                                                                                                                                                                                                                                                                                                                                                                                                                                                                                                                                                                                                                                                                                                                                                                                                                                                                                                                                                                                                                                                                                                                                                | 23" HIGH x 28" WIDE | UP TO 8"  |
| 25" HIGH x 31" WIDE  25" HIGH x 36" WIDE  UP TO 8"  26" HIGH x 32" WIDE  UP TO 8"  26" HIGH x 33" WIDE  UP TO 8"  26" HIGH x 40" WIDE  UP TO 8"  26" HIGH x 44" WIDE  UP TO 8"  27" HIGH x 32" WIDE  UP TO 8"  27" HIGH x 36" WIDE  UP TO 8"  28" HIGH x 32" WIDE  UP TO 8"  30" HIGH x 38" WIDE  UP TO 8"  32" HIGH x 37" WIDE  UP TO 8"  32" HIGH x 42" WIDE  UP TO 8"  32" HIGH x 44" WIDE  UP TO 8"  32" HIGH x 44" WIDE  UP TO 8"  34" HIGH x 46" WIDE  UP TO 8"  36" HIGH x 42" WIDE  UP TO 8"  40" HIGH x 45" WIDE  UP TO 8"  40" HIGH x 48" WIDE  UP TO 8"  40" HIGH x 48" WIDE  UP TO 8"                                                                                                                                                                                                                                                                                                                                                                                                                                                                                                                                                                                                                                                                                                                                                                                                                                                                                                                                                                                                                                                                                                                                                                                                                                                                                                                                                                                                                                                                  | 23" HIGH x 32" WIDE | UP TO 8"  |
| 25" HIGH x 36" WIDE  26" HIGH x 32" WIDE  26" HIGH x 33" WIDE  26" HIGH x 40" WIDE  26" HIGH x 44" WIDE  26" HIGH x 44" WIDE  27" HIGH x 32" WIDE  27" HIGH x 36" WIDE  UP TO 8"  27" HIGH x 36" WIDE  UP TO 8"  30" HIGH x 38" WIDE  UP TO 8"  32" HIGH x 37" WIDE  UP TO 8"  32" HIGH x 42" WIDE  UP TO 8"  32" HIGH x 44" WIDE  UP TO 8"  32" HIGH x 44" WIDE  UP TO 8"  32" HIGH x 44" WIDE  UP TO 8"  34" HIGH x 46" WIDE  UP TO 8"  36" HIGH x 42" WIDE  UP TO 8"  40" HIGH x 45" WIDE  UP TO 8"  40" HIGH x 48" WIDE  UP TO 8"  40" HIGH x 50" WIDE  UP TO 8"                                                                                                                                                                                                                                                                                                                                                                                                                                                                                                                                                                                                                                                                                                                                                                                                                                                                                                                                                                                                                                                                                                                                                                                                                                                                                                                                                                                                                                                                                                                                                           | 23" HIGH x 36" WIDE | UP TO 8"  |
| 26" HIGH x 32" WIDE UP TO 8"  26" HIGH x 33" WIDE UP TO 8"  26" HIGH x 40" WIDE UP TO 8"  26" HIGH x 44" WIDE UP TO 8"  27" HIGH x 32" WIDE UP TO 8"  27" HIGH x 36" WIDE UP TO 8"  28" HIGH x 32" WIDE UP TO 8"  30" HIGH x 38" WIDE UP TO 8"  32" HIGH x 37" WIDE UP TO 8"  32" HIGH x 42" WIDE UP TO 8"  32" HIGH x 44" WIDE UP TO 8"  34" HIGH x 44" WIDE UP TO 8"  36" HIGH x 44" WIDE UP TO 8"  40" HIGH x 45" WIDE UP TO 8"  40" HIGH x 48" WIDE UP TO 8"  40" HIGH x 48" WIDE UP TO 8"                                                                                                                                                                                                                                                                                                                                                                                                                                                                                                                                                                                                                                                                                                                                                                                                                                                                                                                                                                                                                                                                                                                                                                                                                                                                                                                                                                                                                                                                                                                                                                                                                                 | 25" HIGH x 31" WIDE | UP TO 8"  |
| 26" HIGH x 33" WIDE UP TO 8"  26" HIGH x 40" WIDE UP TO 8"  26" HIGH x 44" WIDE UP TO 8"  27" HIGH x 32" WIDE UP TO 8"  27" HIGH x 36" WIDE UP TO 8"  28" HIGH x 32" WIDE UP TO 8"  30" HIGH x 38" WIDE UP TO 8"  32" HIGH x 37" WIDE UP TO 8"  32" HIGH x 42" WIDE UP TO 8"  32" HIGH x 44" WIDE UP TO 8"  34" HIGH x 46" WIDE UP TO 8"  36" HIGH x 46" WIDE UP TO 8"  40" HIGH x 45" WIDE UP TO 8"  40" HIGH x 48" WIDE UP TO 8"  40" HIGH x 48" WIDE UP TO 8"                                                                                                                                                                                                                                                                                                                                                                                                                                                                                                                                                                                                                                                                                                                                                                                                                                                                                                                                                                                                                                                                                                                                                                                                                                                                                                                                                                                                                                                                                                                                                                                                                                                               | 25" HIGH x 36" WIDE | UP TO 8"  |
| 26" HIGH x 40" WIDE UP TO 8"  26" HIGH x 44" WIDE UP TO 8"  27" HIGH x 32" WIDE UP TO 8"  27" HIGH x 36" WIDE UP TO 8"  28" HIGH x 32" WIDE UP TO 8"  30" HIGH x 38" WIDE UP TO 8"  32" HIGH x 37" WIDE UP TO 8"  32" HIGH x 42" WIDE UP TO 8"  32" HIGH x 44" WIDE UP TO 8"  34" HIGH x 46" WIDE UP TO 8"  36" HIGH x 42" WIDE UP TO 8"  40" HIGH x 45" WIDE UP TO 8"  40" HIGH x 48" WIDE UP TO 8"  40" HIGH x 48" WIDE UP TO 8"                                                                                                                                                                                                                                                                                                                                                                                                                                                                                                                                                                                                                                                                                                                                                                                                                                                                                                                                                                                                                                                                                                                                                                                                                                                                                                                                                                                                                                                                                                                                                                                                                                                                                             | 26" HIGH x 32" WIDE | UP TO 8"  |
| 26" HIGH x 44" WIDE UP TO 8"  27" HIGH x 32" WIDE UP TO 8"  27" HIGH x 36" WIDE UP TO 8"  28" HIGH x 32" WIDE UP TO 8"  30" HIGH x 38" WIDE UP TO 8"  32" HIGH x 37" WIDE UP TO 8"  32" HIGH x 42" WIDE UP TO 8"  32" HIGH x 44" WIDE UP TO 8"  34" HIGH x 46" WIDE UP TO 8"  36" HIGH x 42" WIDE UP TO 8"  40" HIGH x 45" WIDE UP TO 8"  40" HIGH x 48" WIDE UP TO 8"  40" HIGH x 50" WIDE UP TO 8"                                                                                                                                                                                                                                                                                                                                                                                                                                                                                                                                                                                                                                                                                                                                                                                                                                                                                                                                                                                                                                                                                                                                                                                                                                                                                                                                                                                                                                                                                                                                                                                                                                                                                                                           | 26" HIGH x 33" WIDE | UP TO 8"  |
| 27" HIGH x 32" WIDE UP TO 8"  27" HIGH x 36" WIDE UP TO 8"  28" HIGH x 32" WIDE UP TO 8"  30" HIGH x 38" WIDE UP TO 8"  32" HIGH x 37" WIDE UP TO 8"  32" HIGH x 42" WIDE UP TO 8"  32" HIGH x 44" WIDE UP TO 8"  34" HIGH x 46" WIDE UP TO 8"  36" HIGH x 42" WIDE UP TO 8"  40" HIGH x 45" WIDE UP TO 8"  40" HIGH x 48" WIDE UP TO 8"  40" HIGH x 48" WIDE UP TO 8"                                                                                                                                                                                                                                                                                                                                                                                                                                                                                                                                                                                                                                                                                                                                                                                                                                                                                                                                                                                                                                                                                                                                                                                                                                                                                                                                                                                                                                                                                                                                                                                                                                                                                                                                                         | 26" HIGH x 40" WIDE | UP TO 8"  |
| 27" HIGH x 36" WIDE UP TO 8"  28" HIGH x 32" WIDE UP TO 8"  30" HIGH x 38" WIDE UP TO 8"  32" HIGH x 37" WIDE UP TO 8"  32" HIGH x 42" WIDE UP TO 8"  34" HIGH x 44" WIDE UP TO 8"  34" HIGH x 46" WIDE UP TO 8"  36" HIGH x 42" WIDE UP TO 8"  40" HIGH x 45" WIDE UP TO 8"  40" HIGH x 48" WIDE UP TO 8"  40" HIGH x 48" WIDE UP TO 8"                                                                                                                                                                                                                                                                                                                                                                                                                                                                                                                                                                                                                                                                                                                                                                                                                                                                                                                                                                                                                                                                                                                                                                                                                                                                                                                                                                                                                                                                                                                                                                                                                                                                                                                                                                                       | 26" HIGH x 44" WIDE | UP TO 8"  |
| 28" HIGH x 32" WIDE UP TO 8"  30" HIGH x 38" WIDE UP TO 8"  32" HIGH x 37" WIDE UP TO 8"  32" HIGH x 42" WIDE UP TO 8"  32" HIGH x 44" WIDE UP TO 8"  34" HIGH x 46" WIDE UP TO 8"  36" HIGH x 42" WIDE UP TO 8"  40" HIGH x 45" WIDE UP TO 8"  40" HIGH x 48" WIDE UP TO 8"  40" HIGH x 50" WIDE UP TO 8"                                                                                                                                                                                                                                                                                                                                                                                                                                                                                                                                                                                                                                                                                                                                                                                                                                                                                                                                                                                                                                                                                                                                                                                                                                                                                                                                                                                                                                                                                                                                                                                                                                                                                                                                                                                                                     | 27" HIGH x 32" WIDE | UP TO 8"  |
| 28" HIGH x 32" WIDE UP TO 8"  30" HIGH x 38" WIDE UP TO 8"  32" HIGH x 37" WIDE UP TO 8"  32" HIGH x 42" WIDE UP TO 8"  32" HIGH x 44" WIDE UP TO 8"  34" HIGH x 46" WIDE UP TO 8"  36" HIGH x 42" WIDE UP TO 8"  40" HIGH x 45" WIDE UP TO 8"  40" HIGH x 48" WIDE UP TO 8"  40" HIGH x 50" WIDE UP TO 8"                                                                                                                                                                                                                                                                                                                                                                                                                                                                                                                                                                                                                                                                                                                                                                                                                                                                                                                                                                                                                                                                                                                                                                                                                                                                                                                                                                                                                                                                                                                                                                                                                                                                                                                                                                                                                     | 27" HIGH x 36" WIDE | UP TO 8"  |
| 32" HIGH x 37" WIDE UP TO 8"  32" HIGH x 42" WIDE UP TO 8"  32" HIGH x 44" WIDE UP TO 8"  34" HIGH x 46" WIDE UP TO 8"  36" HIGH x 42" WIDE UP TO 8"  40" HIGH x 45" WIDE UP TO 8"  40" HIGH x 48" WIDE UP TO 8"  40" HIGH x 50" WIDE UP TO 8"                                                                                                                                                                                                                                                                                                                                                                                                                                                                                                                                                                                                                                                                                                                                                                                                                                                                                                                                                                                                                                                                                                                                                                                                                                                                                                                                                                                                                                                                                                                                                                                                                                                                                                                                                                                                                                                                                 |                     |           |
| 32" HIGH x 42" WIDE UP TO 8"  32" HIGH x 44" WIDE UP TO 8"  34" HIGH x 46" WIDE UP TO 8"  36" HIGH x 42" WIDE UP TO 8"  40" HIGH x 45" WIDE UP TO 8"  40" HIGH x 48" WIDE UP TO 8"  40" HIGH x 50" WIDE UP TO 8"                                                                                                                                                                                                                                                                                                                                                                                                                                                                                                                                                                                                                                                                                                                                                                                                                                                                                                                                                                                                                                                                                                                                                                                                                                                                                                                                                                                                                                                                                                                                                                                                                                                                                                                                                                                                                                                                                                               | 30" HIGH x 38" WIDE | UP TO 8"  |
| 32" HIGH x 44" WIDE UP TO 8"  34" HIGH x 46" WIDE UP TO 8"  36" HIGH x 42" WIDE UP TO 8"  40" HIGH x 45" WIDE UP TO 8"  40" HIGH x 48" WIDE UP TO 8"  40" HIGH x 50" WIDE UP TO 8"                                                                                                                                                                                                                                                                                                                                                                                                                                                                                                                                                                                                                                                                                                                                                                                                                                                                                                                                                                                                                                                                                                                                                                                                                                                                                                                                                                                                                                                                                                                                                                                                                                                                                                                                                                                                                                                                                                                                             | 32" HIGH x 37" WIDE | UP TO 8"  |
| 34" HIGH x 46" WIDE UP TO 8"  36" HIGH x 42" WIDE UP TO 8"  40" HIGH x 45" WIDE UP TO 8"  40" HIGH x 48" WIDE UP TO 8"  40" HIGH x 50" WIDE UP TO 8"                                                                                                                                                                                                                                                                                                                                                                                                                                                                                                                                                                                                                                                                                                                                                                                                                                                                                                                                                                                                                                                                                                                                                                                                                                                                                                                                                                                                                                                                                                                                                                                                                                                                                                                                                                                                                                                                                                                                                                           | 32" HIGH x 42" WIDE | UP TO 8"  |
| 36" HIGH x 42" WIDE UP TO 8"  40" HIGH x 45" WIDE UP TO 8"  40" HIGH x 48" WIDE UP TO 8"  40" HIGH x 50" WIDE UP TO 8"                                                                                                                                                                                                                                                                                                                                                                                                                                                                                                                                                                                                                                                                                                                                                                                                                                                                                                                                                                                                                                                                                                                                                                                                                                                                                                                                                                                                                                                                                                                                                                                                                                                                                                                                                                                                                                                                                                                                                                                                         | 32" HIGH x 44" WIDE | UP TO 8"  |
| 40" HIGH x 45" WIDE UP TO 8"  40" HIGH x 48" WIDE UP TO 8"  40" HIGH x 50" WIDE UP TO 8"                                                                                                                                                                                                                                                                                                                                                                                                                                                                                                                                                                                                                                                                                                                                                                                                                                                                                                                                                                                                                                                                                                                                                                                                                                                                                                                                                                                                                                                                                                                                                                                                                                                                                                                                                                                                                                                                                                                                                                                                                                       | 34" HIGH x 46" WIDE | UP TO 8"  |
| 40" HIGH x 48" WIDE UP TO 8" 40" HIGH x 50" WIDE UP TO 8"                                                                                                                                                                                                                                                                                                                                                                                                                                                                                                                                                                                                                                                                                                                                                                                                                                                                                                                                                                                                                                                                                                                                                                                                                                                                                                                                                                                                                                                                                                                                                                                                                                                                                                                                                                                                                                                                                                                                                                                                                                                                      | 36" HIGH x 42" WIDE | UP TO 8"  |
| 40" HIGH x 50" WIDE UP TO 8"                                                                                                                                                                                                                                                                                                                                                                                                                                                                                                                                                                                                                                                                                                                                                                                                                                                                                                                                                                                                                                                                                                                                                                                                                                                                                                                                                                                                                                                                                                                                                                                                                                                                                                                                                                                                                                                                                                                                                                                                                                                                                                   | 40" HIGH x 45" WIDE | UP TO 8"  |
|                                                                                                                                                                                                                                                                                                                                                                                                                                                                                                                                                                                                                                                                                                                                                                                                                                                                                                                                                                                                                                                                                                                                                                                                                                                                                                                                                                                                                                                                                                                                                                                                                                                                                                                                                                                                                                                                                                                                                                                                                                                                                                                                | 40" HIGH x 48" WIDE | UP TO 8"  |
| 44" HIGH x 48" WIDE UP TO 8"                                                                                                                                                                                                                                                                                                                                                                                                                                                                                                                                                                                                                                                                                                                                                                                                                                                                                                                                                                                                                                                                                                                                                                                                                                                                                                                                                                                                                                                                                                                                                                                                                                                                                                                                                                                                                                                                                                                                                                                                                                                                                                   | 40" HIGH x 50" WIDE | UP TO 8"  |
|                                                                                                                                                                                                                                                                                                                                                                                                                                                                                                                                                                                                                                                                                                                                                                                                                                                                                                                                                                                                                                                                                                                                                                                                                                                                                                                                                                                                                                                                                                                                                                                                                                                                                                                                                                                                                                                                                                                                                                                                                                                                                                                                | 44" HIGH x 48" WIDE | UP TO 8"  |