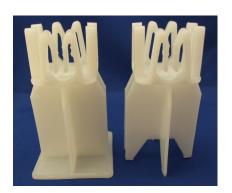

## **DEE CHAIR**

ECONOMICAL SUBSTITUTE FOR WIRE TIES. Designed for precise installation and placement of rebar. HEAVY-DUTY!! Dee Chair's quick and

snap-on installation saves time and limits the potential of dislodging rebar, which enhances proper alignment. Virtually eliminates the need for wire ties. Construction is strong and lightweight with smooth edges and corners to minimize damage to underlying surfaces. Allows for fast installation. Can be applied to a variety of surfaces. Non-corrosive.

| PART<br>NUMBER      | DESCRIPTION          | QTY<br>PER BOX | BAR<br>SIZE | COVER  |
|---------------------|----------------------|----------------|-------------|--------|
| 51 <sub>D</sub> 150 | DEE CHAIR (NO BASE)  | 400            | MESH - #6   | 1 1/2" |
| 51DB15              | DEE CHAIR (W/BASE)   | 300            | MESH - #6   | 1 1/2" |
| 51D200              | DEE CHAIR (NO BASE)  | 400            | MESH - #6   | 2"     |
| 51DB20              | DEE CHAIR (W / BASE) | 300            | MESH - #6   | 2"     |
| 51D300              | DEE CHAIR (NO BASE)  | 350            | MESH - #6   | 3"     |
| 51DB30              | DEE CHAIR (W / BASE) | 250            | MESH - #6   | 3"     |
| 51D400              | DEE CHAIR (NO BASE)  | 300            | MESH - #6   | 4"     |
| 51DB40              | DEE CHAIR (W/BASE)   | 200            | MESH - #6   | 4"     |
| 51 <sub>D</sub> 500 | DEE CHAIR (NO BASE)  | 250            | MESH - #6   | 5"     |
| 51 <sub>D</sub> 600 | DEE CHAIR (NO BASE)  | 200            | MESH - #6   | 6"     |
| 51 <sub>D</sub> 700 | DEE CHAIR (NO BASE)  | 150            | MESH - #6   | 7"     |