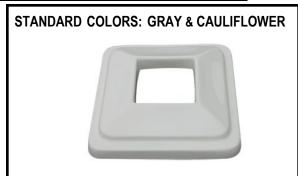

## TRASH RECEPTACLE LIDS

| PART NUMBER | PRODUCT DESCRIPTION                                                    | HOLE SIZE    | WIDTH  | HEIGHT           |
|-------------|------------------------------------------------------------------------|--------------|--------|------------------|
| RT-27       | ROUND DOMED with Round Hole                                            | 101⁄4"       | 27"    | 5¾"              |
| RT-29       | ROUND DOMED with Round Hole                                            | 12"          | 29½"   | 4"               |
| RT-27-N     | ROUND, SLIGHTLY DOMED<br>No Hole                                       | N/A          | 28"    | 4"               |
| ST-19.5     | SQUARE<br>Lipped Edges on 3 sides<br>with Slightly Recessed Round Hole | 11"          | 19¾"   | 1¾"<br>2" at lip |
| ST-22.5     | SQUARE, SLIGHTLY DOMED with Square Hole                                | 101/4"       | 22.5"  | 11/4"            |
| ST-25       | SQUARE, SLIGHTLY DOMED with Square Hole                                | 101/4"       | 25"    | 11/4"            |
| ST-24-M     | SQUARE, FLAT<br>with Rectangular Hole                                  | 7" x 13 ¼"   | 24³⁄₄" | 21/2"            |
| ST-24-M2    | SQUARE, FLAT with Rectangular Hole                                     | 7" x 13 1/4" | 241/4" | 21/2"            |
| ST-24       | SQUARE, STEPPED DOME<br>with Square Hole                               | 10"          | 24"    | 4"               |
| ST-22       | SQUARE, STEPPED DOME<br>with Square Hole                               | 8"           | 22"    | 33/4"            |
| ST-24-T     | SQUARE, STEPPED DOME with Square Hole & Square Rain Top                | 10"          | 24"    | 111/8"           |
| RRCAP       | ROUND RAIN CAP                                                         | N/A          | N/A    | N/A              |
| SRCAP       | SQUARE RAIN CAP                                                        | N/A          | N/A    | N/A              |