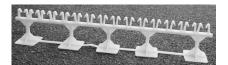

## "BIGG FOOT" CONCRETE FOOTING CHAIR

For rebar placement in foundation footings. Rebar snaps in easily and holds tightly. Wide base for stability. Good concrete flow. Able to withstand over 200 lbs.

| PART<br>NUMBER      | DESCRIPTION            | QTY<br>PER BOX | LENGTH | COVER |
|---------------------|------------------------|----------------|--------|-------|
| 51BF20              | CONCRETE FOOTING CHAIR | 64             | 20"    | 3"    |
| 51 <sub>BF</sub> 24 | CONCRETE FOOTING CHAIR | 50             | 24"    | 3"    |