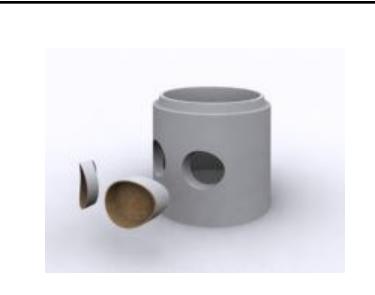

## HOLE-FORMER/KNOCKOUT CYLINDRICAL WALL LOW DRAFT <u>or</u> MINIMUM TAPER <u>or</u> BOOT STYLE **PARALLEL**

131/8" OFFSET

## ROUND

| HOLE SIZE<br>(DIAMETER) | <b>48"</b> I.D. | <b>60"</b> I.D. | 72" I.D. | <b>84"</b> I.D. | <b>96"</b> I.D. | <b>120"</b> I.D. | <b>144"</b> I.D. |
|-------------------------|-----------------|-----------------|----------|-----------------|-----------------|------------------|------------------|
| 7"                      |                 | ✓               |          |                 | * 🗸             |                  |                  |
| 8"                      |                 | ✓               | * 🗸 **   |                 | √               |                  |                  |
| 9"                      |                 |                 | ~        |                 |                 |                  |                  |
| 10"                     |                 |                 | 1        |                 | 1               | * 🗸              |                  |
| 11"                     | ✓               |                 | 1        |                 | √               |                  |                  |
| 12"                     |                 | * 🗸             | ~        | ✓               | * 🗸             | * 🗸              | √                |
| 13"                     |                 | ✓               |          |                 |                 |                  |                  |
| 14"                     |                 |                 | ~        |                 |                 |                  |                  |
| 16"                     |                 | ✓               | ~        |                 | √               |                  |                  |

| = both<br>25" & 16"<br>5" & 16"<br>5" & 7" & 7%" wall<br>5" & 7" & 7%" wall<br>5" & |  |  |
|----------------------------------------------------------------------------------------------------------------------------------------------------------------------------------------------------------------------------------------------------------------------------------------------------------------------------------------------------------------------------------------------------------------------------------------------------------------------------------------------------------------------------------------------------------------------------------------------------------------------------------------------------------------------------------------------------------------------------------------------------------------------------------------------------------------------------------------------------------------------------------------------------------------------------------------------------------------------------------------------------------------------------------------------------------------------------------------------------------------------------------------------------------------------------------------------------------------------------------------------------------------------------------------------------------------------------------------------------------------------------------------------------------------------------------------------------------------------------------------------------------------------------------------------------------------------------------------------------------------------------------------------------------------------------------------------------------------------------------------------------------------------------------------------------------------------------------------------------------------------------------------------------------------------------------------------------------------------------------------------------------------------------------------------------------------------------------------------------------------------------------------------------------------------------------------------------------------------------------------------------------------|--|--|
| MOUNTING HARDWARE                                                                                                                                                                                                                                                                                                                                                                                                                                                                                                                                                                                                                                                                                                                                                                                                                                                                                                                                                                                                                                                                                                                                                                                                                                                                                                                                                                                                                                                                                                                                                                                                                                                                                                                                                                                                                                                                                                                                                                                                                                                                                                                                                                                                                                              |  |  |

MAGNETS SLIDE BAR NC THREAD INSERT COIL INSERT (1/2" OR 3/4")

BOLT

| STANDARD WALL THICKNESS |                 |  |  |  |
|-------------------------|-----------------|--|--|--|
| 24" I.D. = 3"           | 84" I.D. = 8"   |  |  |  |
| 36" I.D. = 4"           | 96" I.D. = 9"   |  |  |  |
| 42" I.D. = 4½"          | 108" I.D. = 10" |  |  |  |
| 48" I.D. = 5"           | 120" I.D. = 12" |  |  |  |
| 60" I.D. = 6"           | 144" I.D. = 12" |  |  |  |
| 72" I.D. = 7"           |                 |  |  |  |