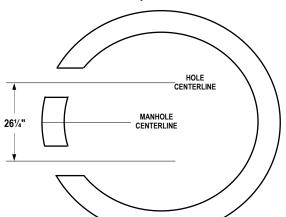

## HOLE-FORMER/KNOCKOUT CYLINDRICAL WALL LOW DRAFT <u>or</u> MINIMUM TAPER <u>or</u> BOOT STYLE **PARALLEL**

131/8" OFFSET