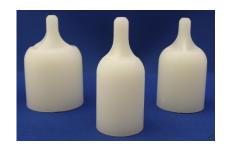

|                                                                                                                                                        | PART<br>NUMBER | DESCRIPTION | QTY<br>PER BOX | COVER | BAR<br>SIZE |
|--------------------------------------------------------------------------------------------------------------------------------------------------------|----------------|-------------|----------------|-------|-------------|
|                                                                                                                                                        | 5rew23         | "MUSHROOM"  | 1,000          | 1"    | #2 - #3     |
|                                                                                                                                                        | 5rew45         | "MUSHROOM"  | 720            | 1"    | #4 - #5     |
| <b>DISTA CAP</b><br>Caps for rebar ends. Tight fit onto reinforcement bars<br>reduces formwork contact. Three types/styles and a<br>variety of covers. | 5rew67         | "MUSHROOM"  | 500            | 1"    | #6 - #7     |
|                                                                                                                                                        | REBAR END CAP  |             |                |       |             |

If you need ANY size not listed, please call.

"MUSHROOM"

Provide a snug fit to rebar with a long base area for optimum stability. The tip is designed to prevent breakouts by providing good concrete flow.