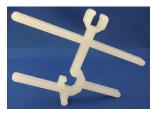

# HOG SLAT CATTLE SLAT CHAIRS

Exclusive design quickly and accurately positions both top and bottom rebars in a hog/cattle slat form. ONE STEP! They insure easy flow of concrete around them, thereby producing better castings, saving time and money. Spacers are made of high-quality, non-corrosive, non-staining, lightweight plastic.

# CATTLE SLAT HOG SLAT