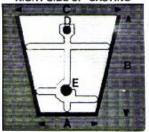

#### RIGHT SIDE UP CASTING

## RIGHT SIDE UP CASTING

## UPSIDE DOWN CASTING

| PART<br>NUMBER             | DESCRIPTION       | QTY<br>PER BOX | BAR<br>SIZE      | COVER                              |
|----------------------------|-------------------|----------------|------------------|------------------------------------|
| 6747490<br>(RIGHT-SIDE UP) | CATTLE / HOG SLAT | 1,300          | D = #3<br>E = #4 | 3/4"<br>A = 3"<br>B = 4"<br>C = 5" |
| 6747480<br>(RIGHT-SIDE UP) | CATTLE/HOG SLAT   | 1,050          | D = #3<br>E = #4 | 3/4"<br>A = 3"<br>B = 5"<br>C = 5" |
| 6747390<br>(RIGHT-SIDE UP) | CATTLE/HOG SLAT   |                | D = #3<br>E = #4 | 3/4"<br>A = 4"<br>B = 4"<br>C = 6" |
| 6747530<br>(RIGHT-SIDE UP) | CATTLE/HOG SLAT   |                | D = #3<br>E = #4 | 3/4"<br>A = 5"<br>B = 4"<br>C = 5" |
| 6747430<br>(RIGHT-SIDE UP) | CATTLE / HOG SLAT |                | D = #3<br>E = #4 | 3/4"<br>A = 5"<br>B = 5"<br>C = 7" |
| 6747460<br>(UPSIDE DOWN)   | CATTLE/HOG SLAT   | 1,400          | D = #5<br>E = #5 | 3/4"<br>A = 6"<br>B = 4"<br>C = 4" |