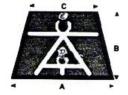

# **UPSIDE DOWN CASTING**

## UPSIDE DOWN CASTING

| PART<br>NUMBER             | DESCRIPTION       | QTY<br>PER BOX | BAR<br>SIZE      | COVER                              |
|----------------------------|-------------------|----------------|------------------|------------------------------------|
| 6747490<br>(RIGHT-SIDE UP) | CATTLE / HOG SLAT | 1,300          | D = #3<br>E = #4 | 3/4"<br>A = 3"<br>B = 4"<br>C = 5" |
| 6747480<br>(RIGHT-SIDE UP) | CATTLE/HOG SLAT   | 1,050          | D = #3<br>E = #4 | 3/4"<br>A = 3"<br>B = 5"<br>C = 5" |
| 6747390<br>(RIGHT-SIDE UP) | CATTLE/HOG SLAT   |                | D = #3<br>E = #4 | 3/4"<br>A = 4"<br>B = 4"<br>C = 6" |
| 6747530<br>(RIGHT-SIDE UP) | CATTLE/HOG SLAT   |                | D = #3<br>E = #4 | 3/4"<br>A = 5"<br>B = 4"<br>C = 5" |
| 6747430<br>(RIGHT-SIDE UP) | CATTLE / HOG SLAT |                | D = #3<br>E = #4 | 3/4"<br>A = 5"<br>B = 5"<br>C = 7" |
| 6747460<br>(UPSIDE DOWN)   | CATTLE/HOG SLAT   | 1,400          | D = #5<br>E = #5 | 3/4"<br>A = 6"<br>B = 4"<br>C = 4" |