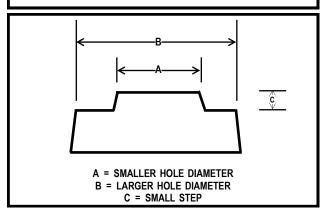

## FLATWALL HOLE-FORMER STEPPED

| HOLE SIZE SMALLER DIAMETER stepped to LARGER DIAMETER (A stepped to B)     | WALL THICKNESS |
|----------------------------------------------------------------------------|----------------|
| 9" dia. STEPPED TO 14" dia. (SMALL STEP 2")                                | UP TO 6"       |
| 10" dia. STEPPED TO 16" dia. (SMALL STEP 3")                               | UP TO 11"      |
| 12" dia. STEPPED TO 18" dia TWO CHOICES (SMALL STEP 2") or (SMALL STEP 4") | UP TO 16"      |
| 12" dia. STEPPED TO 20" dia. (SMALL STEP 3")                               | UP TO 16"      |
| 15" dia. STEPPED TO 20" dia. (SMALL STEP 3")                               | UP TO 12"      |
| 15" dia. STEPPED TO 22" dia. (SMALL STEP 2") or (SMALL STEP 4")            | UP TO 12"      |
| 15" dia. STEPPED TO 24" dia. (SMALL STEP 3")                               | UP TO 16"      |
| 16" dia. STEPPED TO 20" dia. (SMALL STEP 2")                               | UP TO 8"       |
| 18" dia. STEPPED TO 24" dia TWO CHOICES (SMALL STEP 3") or (SMALL STEP 3") | UP TO 16"      |
| 18" dia. STEPPED TO 26" dia TWO CHOICES (SMALL STEP 3") or (SMALL STEP 4") | UP TO 12"      |
| 18" dia. STEPPED TO 28" dia. (SMALL STEP 3")                               | UP TO 16"      |
| 21" dia. STEPPED TO 30" dia. (SMALL STEP 3")                               | UP TO 16"      |
| 24" dia. STEPPED TO 34" dia. (SMALL STEP 3")                               | UP TO 16"      |
| 27" dia. STEPPED TO 34" dia. (SMALL STEP 4")                               | UP TO 12"      |
| 30" dia. STEPPED TO 40" dia. (SMALL STEP 3")                               | UP TO 16"      |
| 30" dia. STEPPED TO 42" dia. (SMALL STEP 3")                               | UP TO 16"      |
| 36" dia. STEPPED TO 48" dia. (SMALL STEP 3")                               | UP TO 12"      |
| 42" dia. STEPPED TO 54" dia. (SMALL STEP 4")                               | UP TO 12"      |
| 48" dia. STEPPED TO 62" dia. (SMALL STEP 4")                               | UP TO 12"      |

CLOSED BACKS AVAILABLE

ALL PARTS ARE BRACED to assist in their removal.

NOTE: We also have a <u>FSE-11-36</u>. This is a flatwall stepped hole-former for elliptical pipe. Step dimensions = 29" x 45" x 3" step stepped to 40.75" x 57.5" x 8" step

NOTE: Stepped hole-formers are inherently difficult to strip out during their removal. Concrete should be thoroughly cured before attempting to remove the hole-former. Patience and care are required. Length of service may be less than a standard, non-stepped hole-former.