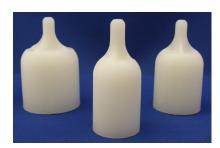

## "MUSHROOM" END CAPS

Provide a snug fit to rebar with a long base area for optimum stability. The tip is designed to prevent breakouts by providing good concrete flow.

| PART<br>NUMBER | DESCRIPTION | QTY<br>PER BOX | COVER | BAR<br>SIZE |
|----------------|-------------|----------------|-------|-------------|
| 5REW23         | "MUSHROOM"  | 1,000          | 1"    | #2 - #3     |
| 5REW45         | "MUSHROOM"  | 720            | 1"    | #4 - #5     |
| 5REW67         | "MUSHROOM"  | 500            | 1"    | #6 - #7     |